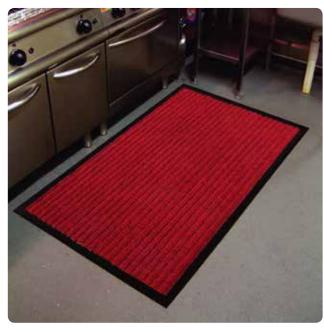

### Available sizes:

- □ 40x60cm (10 pcs/bale)
- □ 60x90cm (10 pcs/bale)
- □ 90x120cm (5 pcs/bale)
- □ 90x150cm (5 pcs/bale)
- □ 120x180cm (5 pcs/bale)
- □ 100x2500cm

C01 Dark Red

C03 Anthracite

C07 Brown

### Available sizes:

- □ 40x60cm (10 pcs/bale)
- □ 60x90cm (10 pcs/bale)
- □ 90x120cm (5 pcs/bale)
- □ 90x150cm (5 pcs/bale)
- □ 120x180cm (5 pcs/bale)
- □ 100x2500cm