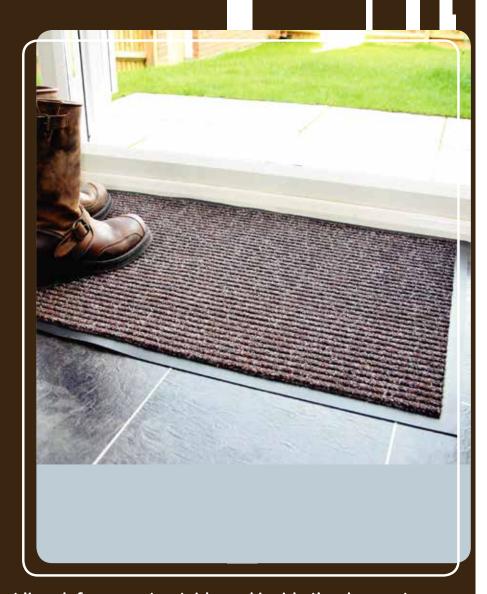

### Available sizes:

- ☐ 40x60cm (10 pcs/bale)
- ☐ 60x90cm (10 pcs/bale)
- ☐ 90x120cm (5 pcs/bale)
- ☐ 90x150cm (5 pcs/bale)
- ☐ 120x180cm (5 pcs/bale)
- ☐ 100x2500cm

First line defense mat outside and inside the door entrance.

## TOUGH RIB MATS

REMOVE, TRAP, HIDES DIRT AND ABSORB MOISTURE