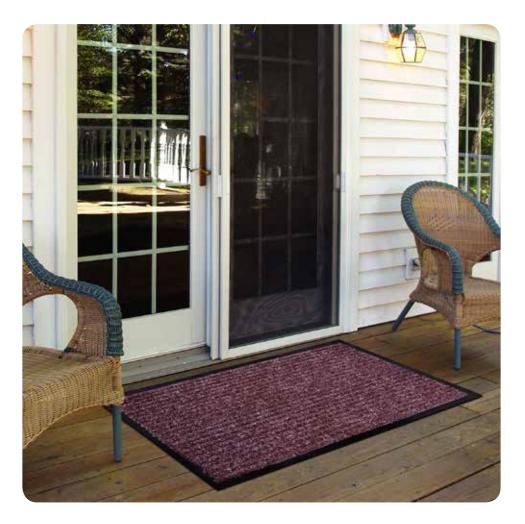

### Available sizes:

- ☐ 40x60cm (10 pcs/bale)
- ☐ 60x90cm (10 pcs/bale)
- ☐ 90x120cm (5 pcs/bale)
- ☐ 90x150cm (5 pcs/bale)
- ☐ 120x180cm (5 pcs/bale)
- ☐ 100x2500cm

First line defense mat outside and inside the door entrance.

## TOUGH RIB MATS

REMOVE, TRAP, HIDES DIRT AND ABSORB MOISTURE